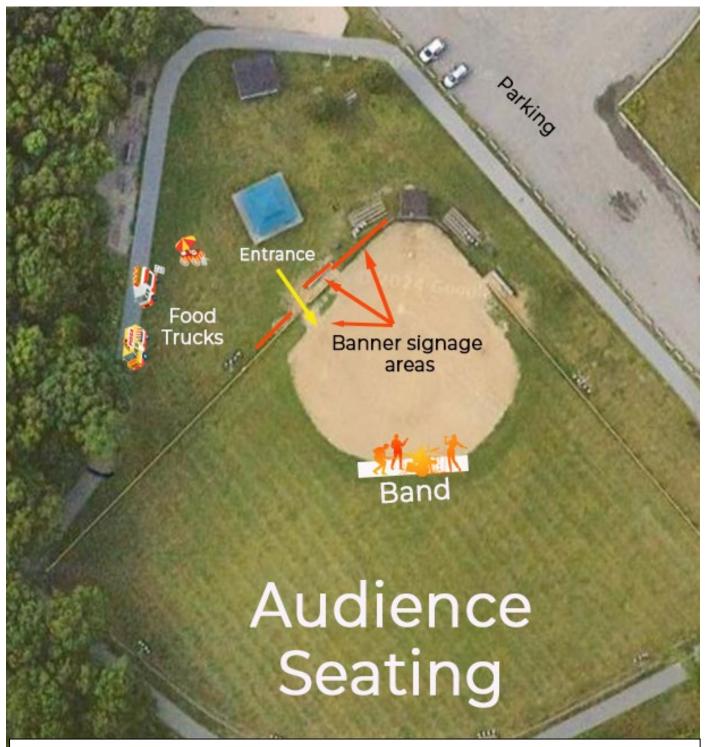

## THE VENUE

The Bulgarmarsh Recreational Area provides a unique setting for events, with all concerts being held on an actively used softball field. As the day turns into night, the lights for the field immediately illuminate the venue.

To enter the show, all attendees must pass by banners that identify the sponsors which made the event possible.